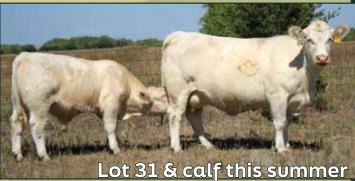

#### BRED COWS AND OPEN HEIFER CALVES

31 SCR MISS CASANOVA 8152

F1260391 **HIGH BLUFF CASANOVA 13C** HIGH BLUFF ESPERENZA 15Y

SCR TUFFY 0119 SCR MISS TRIUMPH 2110 SCR MISS BRONCO 9022

Calved: 3/2/2018 SILVERSTREAM GEDDES G102 SILVERSTREAM ENTICER E30

114

22

57

FC MARBLER 841 P

SCR MISS KING MICKY 7055 FC TURBO 756 P SCR MISS FRENCHY 0167

Bred AI on 5/18/2022 to LT BADGE 9184 PLD and pasture exposed to HBC SUMMIT 1H from 6/5/2022 - 8/17/2022.

Her 2020 son had an AWW of 774 lbs. to ratio 108 and her 2021 daughter sells as Lot 83. Her bull calf #2132 born 2-18-22 will have an AWW way over 800 lbs.