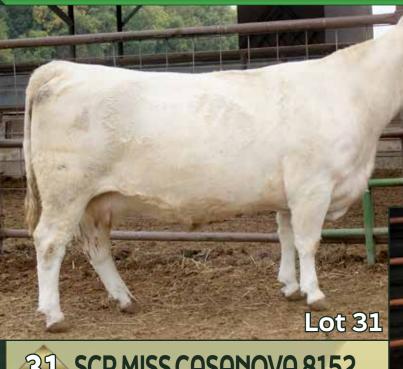

#### BRED COWS AND OPEN HEIFER CALVES

31 SCR MISS CASANOVA 8152

F1260391 **HIGH BLUFF CASANOVA 13C** HIGH BLUFF ESPERENZA 15Y

SCR TUFFY 0119 SCR MISS TRIUMPH 2110 SCR MISS BRONCO 9022

Calved: 3/2/2018 SILVERSTREAM GEDDES G102 SILVERSTREAM ENTICER E30

SILVERSTREAM DOLLY V5 WINN MANS ESPERENZA 835U HIGHBLUFF MS ORGINAL 4T

BW

ww

ΥW

Milk

TM

1.6

70

114

22

57

FC MARBLER 841 P

SCR MISS KING MICKY 7055 FC TURBO 756 P SCR MISS FRENCHY 0167

Bred AI on 5/18/2022 to LT BADGE 9184 PLD and pasture exposed to HBC SUMMIT 1H from 6/5/2022 - 8/17/2022.

Her 2020 son had an AWW of 774 lbs. to ratio 108 and her 2021 daughter sells as Lot 83. Her bull calf #2132 born 2-18-22 will have an AWW way over 800 lbs.