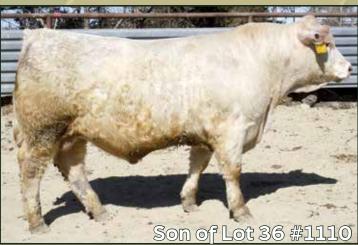

Polled heifer calf #2146 Born: 2-23-22, AWW: 688 lbs. ratio: Open Heifer 111, sired by HBC Summit 1H.

LT Affinity 6221 Pld Sire of Lot 36 and other lots selling

Sold to Missouri in our 2022 bull sale