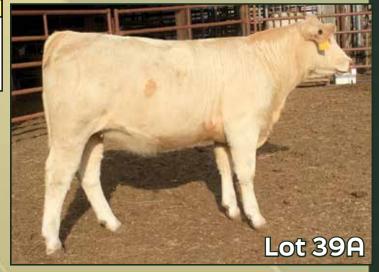

cows. This female's first calf born 2-7-21 came in with an outstanding AWW of 757 lbs. to ratio 113 and her bull calf #2141 born 2-21-22 has a AWW of 727 lbs.



## 37 SCR MISS CASANOVA 9122

SILVERSTREAM GEDDES G102 SILVERSTREAM ENTICER E30 **HIGH BLUFF CASANOVA 13C** HIGH BLUFF ESPERENZA 15Y

FC MARBLER 846 P MS IKE MARBLER 846 4170 MISS IKE SHUR 0038

Calved: 2/20/2019

SILVERSTREAM DOLLY V5 **WINN MANS ESPERENZA 835U** HIGHBLUFF MS ORGINAL 4T

SCM MARBLER P506 **FUNKS MS CHICO 765P** SCHURRTOP C039-H767 P MISS IKE MARBLER 3009

**EPDs** BW 2.1 ww 41 YW 88 Milk 17 TM 38

**Polled** 

Bred AI on 5/18/2022 to HBC SUMMIT 1H and pasture exposed to HBC SUMMIT 1H from 6/5/2022 - 8/17/2022.

She had a bull calf #2139 born 2-20-22 that pushed the scales down with an AWW of 874 lbs. ratio 116.



SILVERSTREAM GEDDES G102 SILVERSTREAM ENTICER E30 **HIGH BLUFF CASANOVA 13C** HIGH BLUFF ESPERENZA 15Y

EF1274736

SCR CHICO 1033 **SCR MISS MAPLE 9021** SCR MISS LEGACY 6170 Calved: 2/8/2019

SILVERSTREAM DOLLY V5 WINN MANS ESPERENZA 835U HIGHBLUFF MS ORGINAL 4T

SCM MONTANA CHICO E66 **SCR MISS HERCULES 9076** JCH MR LEGACY P68 SCR MS KINGDOM 1228

**EPDs** BW 1.8 ww 48 ΥW 100 Milk 15 TΜ 39

**Polled** 

Bred AI on 5/13/2022 to LT PATRIOT 4004 and pasture exposed to Red Angus bull from 6/3/2022 - 8/9/2022. A full sister to Lot 35, a heifer out of SCR Miss Maple 9021.

## SCR MISS CASANOVA 9107 ET 39 MS PAY DIRT G104

BRED COW F1277706 **IKE BRONCO 4038** 

**SCR WRANGLER 7142** MISS GOLDEN LOGIC P084

**IKE SEBASTION 2151 SCR MISS SEBASTION 5104** LKD MISS INDEPENDENCE 378 TR MR INDEPE