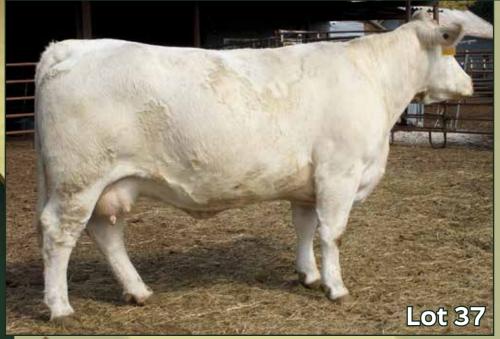

Missouri in our 2022 bull sale

## SCR MISS FAME 9101

F1276958 LT RUSHMORE 8060 PLD LT AFFINITY 6221 PLD LT ATHENA 1247

HIGH BLUFF CASANOVA 13C **SCR MISS CASANOVA 7129** SCR MISS TRIUMPH 4137

LT RIO BRAVO 3181 P LT BRENDA'S EASE 3055PLD WINN MANS LANZA 610S LT SILVER ATHENA 7123 P

Calved: 1/24/2019

SILVERSTREAM GEDDES G102 HIGH BILUFF FSPERENZA 15Y SCR TUFFY 0119 SCR MISS SUPERSTAR 1290

**EPDs** BW -1.6 ww 57 YW 102 Milk 28 TM 57

Lot 35A

Implanted embryo (SCR MISS CASANOVA 8152 X LT PATRIOT 4004 PLD) on 5/3/2022 and pasture exposed to R/V MARKSMAN 7548 from 5/26/2022 - 8/9/2022. We start out with a bang on these 2019 young cows. This female's first calf born 2-7-21 came in with an outstanding AWW of 757 lbs. to ratio 113 and her bull calf #2141 born 2-21-22 has a AWW of 727 lbs.



## 37 SCR MISS CASANOVA 9122

SILVERSTREAM GEDDES G102 SILVERSTREAM ENTICER E30 **HIGH BLUFF CASANOVA 13C** HIGH BLUFF ESPERENZA 15Y

FC MARBLER 846 P MS IKE MARBLER 846 4170 MISS IKE SHUR 0038

Calved: 2/20/2019

SILVERSTREAM DOLLY V5 **WINN MANS ESPERENZA 835U** HIGHBLUFF MS ORGINAL 4T

SCM MARBLER P506 **FUNKS MS CHICO 765P** SCHURRTOP C039-H767 P MISS IKE MARBLER 3009

**EPDs** BW 2.1 ww 41 YW 88 Milk 17 TM 38

**Polled** 

Bred AI on 5/18/2022 to HBC SUMMIT 1H and pasture exposed to HBC SUMMIT 1H from 6/5/2022 - 8/17/2022.

She had a bull calf #2139 born 2-20-22 that pushed the scales down with an AWW of 874 lbs. ratio 116.



SILVERSTREAM GEDDES G102 SILVERSTREAM ENTICER E30 **HIGH BLUFF CASANOVA 13C** HIGH BLUFF ESPERENZA 15Y

EF1274736

SCR CHICO 1033 **SCR MISS MAPLE 9021** SCR