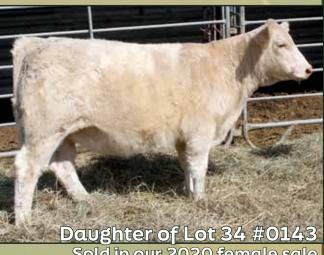

#### 33 SCR MISS CASANOVA 8164 ET

Calved: 3/5/2018

SILVERSTREAM GEDDES G102 SILVERSTREAM ENTICER E30 **HIGH BLUFF CASANOVA 13C** HIGH BLUFF ESPERENZA 15Y

EF1260397

SILVERSTREAM DOLLY V5 **WINN MANS ESPERENZA 835U** HIGHBLUFF MS ORGINAL 4T

M6 NEW STANDARD 842 P ET LT RIO BRAVO 3181 P M6 NEW GERMAINE 1157 P ET M6 MS 5180 GERMAINE 7134 P ET M6 BEEF DOCTOR 5180 P ET

M6 MS GRID MAKER 2175 ET SR LADY EASE 914 ET

ΥW Milk TM

Bred AI on 5/17/2022 to WIA BACKWATER JACK 060 P and pasture exposed to SCR AFFINITY 9104 from 6/5/2022 - 8/9/2022. Another ET out of M6 New Germaine 1157 that we owned with Brent Charolais in Kansas but we sold out to way before this sale. She aborted during ice storm on 1-15-22.

#### BW -0.9 ww 54 103 19 46

Daughter of Lot 33 #0144

Sold in our 2021 female sale

Dam of Lots 33 and 34