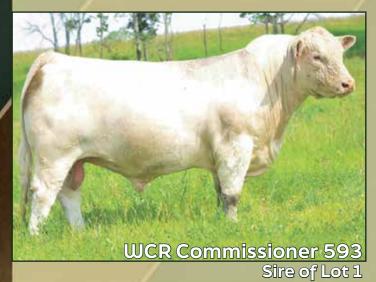

## HBC SUMMIT 1H

HERD SIRE M954682

WCR COUNTY LINE 3132 P

WCR COMMISSIONER 593 P

WCR MS BRAVO 399 P

WC MILESTONE 5223 P
HBC TEMPTATION 802F
HBC BRIGHT LIGHTS 509C

Calved: 1/2/2020 Polled
WCR KINGSBURY 116 P
WCR MS NO QUESTION 1237 P
SUMMIT BRAVO Y76
WCR MS FIREWATER 187 P

WC BENELLI 2134 P ET WC LADY BLUE 0506 P TR MR FIRE WATER 5792RET JMB PRIDE 846U

| EPDs |      |
|------|------|
| BW   | -0.1 |
| ww   | 56   |
| YW   | 81   |
| Milk | 16   |
| TM   | 44   |

#### Selling Full Interest and Full Possession.

When you see the first 2022 born calves sired by Summit at this sale you will immediately recognize that he is doing everything right!

Summit was purchased out of Canada for \$32,000 Canadian funds so about \$25,000 U.S. dollars by a large group of breeders from Nebraska including Dale Funk, Triple K, Eickhoff Farms, Independent Foundation and Sonderup Charolais Ranch, Inc.

We bought Summit 1H because he hit the benchmarks we look for in a herd sire. His 82 lb birthweight with 1142 lb weaning weight and 1532 yearling weight means 1H had the spread in birth weight and growth we try to achieve. 1H had great EPDs in Canada BW -0.9, WW 56, YW 101, Milk 21. He had an internationally known pedigree that was outcross for us, but sought after worldwide. Lastly, but not least, he has the look and correctness any cowman can appreciate.

Only to settle this partnership does the entire bull sell and full possession. Summit's sire WCR Commissioner 593 sold for \$50,000 in the 2016 Wienk Charolais Ranch Bull Sale to three Canadian breeders. His dam is sired by the \$125,000 WC Milestone 5223 during the Wright Charolais Bull Sale.