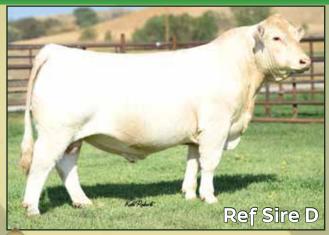

p Charolais Ranch, Inc., Funk Charolais, Triple K Charolais, Ben & Jamie Keep, Independent Foundation and Eickhoff Farms. One only needs to study this catalog to see his lasting legacy.





#### R/V MARKSMAN 7548

REF SIRE

M896696

Calved: 4/25/2017

**Polled** 

CCC ROCKET'S EDGE 203 PLD WC-WCCC ROCKETFUEL 7109 CCC GRASS STAINED EDGE 03 PLD WR POLLED REX U606

LKD MISS SECRET SUPERSTAR

HCR PATRIARCH 2502 PLD **RENN/VISN MATRIARCH 5748C** SCR MISS SMOKE P4748 PD

LKD MISS REX 316

LT LEDGER 0332 P MISS HCR WENDY 7028 PLD SCM MT SMOKE K417 **SCR MISS MARBLER 1757** 

YW 113 Milk 5 TM 40

**EPDs** 

-1.3

72

BW

ww

Purchased from Rennert Ranch this bull was one of the best Tom ever took linear measurements outside the SCR herd. His BW was 83 lbs. and his AWW for 797 lbs. to ratio 110.



#### D

country.

#### LT BADGE 9184 PLD

REF SIRE M927067

LHD CHOTEAU B1669 P

LT AUTHORITY 7229 PLD

LT KATY 4273 PLD

LT PATRIOT 4004 PLD LT MADALYNN 6108 PLD LT MADALYNN 0154 P Calved: 3/8/2019
JDJ JUSTICE U319

LHD MS CIGARSON T983 LT STAGECOACH 8068 PLD LT KATY 8042 PLD

LT LEDGER 0332 P LK MISS RIO 2119 LT EASY BLEND 5125 PLD LT MISS CENTURY 5519 PET

LT MISS CENTURY 5519 PET
This AI used sire was the high-selling bull of the 2020 Lindskov-Thiel
Bull Sale when he crossed the block at \$105,000. His BW was 86
lbs. and his AWW was 739 lbs. His progeny are in demand across the

**Polled** 

**EPDs** 

-0.2

72

124

20

56

BW

ww

YW

TM

Milk



#### B

#### LT PATRIOT 4004 PLD

REF SIRE M852822 LT BLUEGRASS 4017 P LT LEDGER 0332 P LT BRENDA 6120 PLD

LK DISTANT RIO 900 **LK MISS