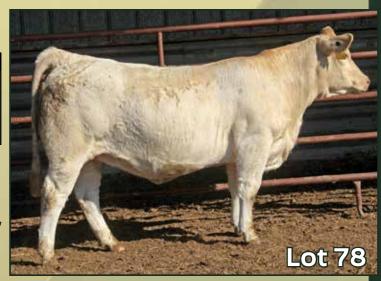

T

**EPDs** BW -1.3 ww 61 lyw 109 Milk 12 TM 42

**Polled** 

Bred AI on 5/7/2022 to WIA FORWARD 0116 P and pasture exposed to RLB OIL RIG 806H from 6/5/2022 - 8/22/2022. Her dam sells as Lot 33.

# SCR MISS MARKSMAN 1151

Calved: 3/5/2021

F1310199 HEIFER LKD SNIPER 5155

**R/V MARKSMAN 7548** RENN/VISN MATRIARCH 5748C HCR PATRIARCH 2502 PLD

**IKE BRONCO 4038 SCR MISS WRANGI FR 7149** SCR MISS TRIUMPH 3103 CCC ROCKET'S EDGE 203 PLD LKD MISS REX 316

SCR BRONCO 9026 MS IKE WRANGLER 1039 SCRTUFFY 0119 SCR MISS PERFECT 5025

**EPDs** BW -0.4 WW 64 ΥW 116 SCR MISS SMOKE P4748 PD Milk 15 47 TΜ

Bred AI on 5/7/2022 to WIA FORWARD 0116 P and pasture exposed to WIA FORWARD 0116 P from 5/24/2022 - 8/17/2022. Her dam sells as Lot 23 and her maternal granddam as Lot 8. A very prolific cow family!



## **SCR MISS CASANOVA 1156**

SILVERSTREAM GEDDES G102 SILVERSTREAM ENTICER E30 **HIGH BLUFF CASANOVA 13C** HIGH BLUFF ESPERENZA 15Y

F1310228

BRED HEIFER

**IKE ALL STATE 3159 SCR MISS ALL STATE 7111** SCR MISS TRIUMPH 2110 Calved: 3/13/2021 **Polled** SILVERSTREAM DOLLY V5 WINN MANS ESPERENZA 835U

HIGHBLUFF MS ORGINAL 4T

**KEYS ALL STATE 149X** MISS IKE GRID 8028 SCRTUFFY 0119 SCR MISS BRONCO 9022

Pasture exposed to RLB OIL RIG 806H from 6/5/2022 -8/22/2022.

## **BB MISS TUFFY J18T P**

BRED HEIFER F1318757 SCR TUFFY 0119

**IKE TUFFY 7015** MISS IKE GRID 8028

MR OAKDALE DUKE BB25 **BB MISS OAKDALE DUKE J 643 P** MISS WIND BB116

Calved: 3/12/2021

FC MARBLER 841 P SCR MISS KING MICKY 7055 M6 GRID MAKER 104 PET MISS IKE MARBLER 2050

**OAKDALE DUKE 9003P** MISS WRANGLER BB64 MR