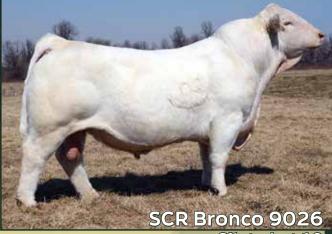

**EPDs** BW -1.3 ww 51 YW 102 Milk 17 TM 42

Implanted embryo (SCR MISS TRIUMPH 3137 X SCR CASANOVA 7107) on 5/3/2022 and pasture exposed to SCR AFFINITY 9104 from 5/26/2022 - 8/9/2022. This ET Tuffy daughter's dam SCR Ms Kingdom 1228 was one of our very best donor dams with 18 registered progeny. One of her sons SCR Bronco 9026 was purchased by Lindskov-Thiel & Wild Indian Acres after posting an AWW ratio of 113 and an AYW ratio of 113. He produced over 200 registered progeny across the country. One daughter of this female sells as Lot 74. We put an embryo in 4122, and she raised an ET bull calf #2136 that will sell next spring.