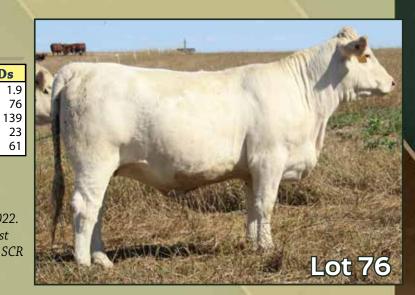

r donor dam sells as Lot 8 and her full ET sister as Lot 73. Another fantastic Tuffy x Casanova cross.

#### SCR CASANOVA 1148

Bred Heifer

F1310197

HIGH BLUFF ESPERENZA 15Y

**HIGH BLUFF CASANOVA 13C** 

Calved: 3/3/2021

Polled

**EPDs** 

BW

ww

ΥW

TM

Milk

SILVERSTREAM GEDDES G102 SILVERSTREAM ENTICER E30 SILVERSTREAM DOLLY V5 WINN MANS ESPERENZA 835U

HIGHBLUFF MS ORGINAL 4T

SCR BRONCO 9026 **SCR MISS BUCKAROO 7015** CCR MISS PHASE U908 P FC TURBO 756 P SCR MS KINGDOM 1228 RC PHASE 450 PD

CCR MISS TOP CHOICE S318 P

Bred AI on 5/7/2022 to WIA FORWARD 0116 P and pasture exposed to WIA FORWARD 0116 P from 5/24/2022 - 8/17/2022. There will be many opinions sale that this could be one of the best bred heifers in the sale! Her dam is the dam of Effertz herd sire SCR Affinity 9104.





# SCR MISS MARKSMAN 1150

Calved: 3/4/2021

Bred Heifer F1310198 LKD SNIPER 5155

**R/V MARKSMAN 7548** 

**SCR MISS CASANOVA 8164 ET** 

RENN/VISN MATRIARCH 5748C HCR PATRIARCH 2502 PLD

HIGH BLUFF CASANOVA 13C

CCC ROCKET'S EDGE 203 PLD LKD MISS REX 316 SCR MISS SMOKE P4748 PD

SILVERSTREAM GEDDES G102 HIGH BLUFF ESPERENZA 15Y M6 NEW GERMAINE 1157 P ET M6 NEW STANDARD 842 P ET M6 MS 5180 GERMAINE 7134 P ET

**EPDs** BW -1.3 ww 61 lyw 109 Milk 12 TM 42

**Polled** 

Bred AI on 5/7/2022 to WIA FORWARD 0116 P and pasture exposed to RLB OIL RIG 806H from 6/5/2022 - 8/22/2022. Her dam sells as Lot 33.

# SCR MISS MARKSMAN 1151

Calved: 3/5/2021

F1310199 HEIFER LKD SNIPER 5155

**R/V MARKSMAN 7548** RENN/VISN MATRIARCH 5748C HCR PATRIARCH 2502 PLD

**IKE BRONCO 4038 SCR MISS WRANGI FR 714