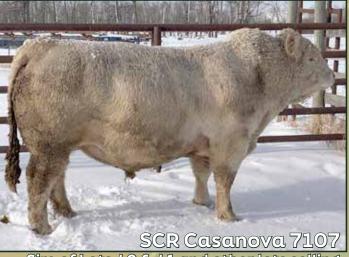

#### SCR CASANOVA 7107

REF SIRE EM892818

HIGH BLUFF CASANOVA 13C HIGH BLUFF ESPERENZA 15Y

SCR CHICO 1033 **SCR MISS MAPLE 9021** SCR MISS LEGACY 6170 Calved: 2/6/2017

SILVERSTREAM GEDDES G102 SILVERSTREAM ENTICER E30 SILVERSTREAM DOLLY V5 WINN MANS ESPERENZA 835U HIGHBLUFF MS ORGINAL 4T

> **SCM MONTANA CHICO E66 SCR MISS HERCULES 9076** JCH MR LEGACY P68 **SCR MS KINGDOM 1228**

**EPDs** BW 2.3 ww 51 YW 114 Milk 18

43

TM

Polled

This has been the greatest and highest producing son of High Bluff Casanova 7107 that Tom ever raised! His AWW was an impressive 891 lbs. He topped the 2018 Bull Sale when he went across the auction block for \$62,500 selling to Casanova Group consisting of Triple C Charolais in Canada, M Farms and Independent Foundation from Nebraska and Hansen Farms in South Dakota.

His sons starting in 2019 and counting ever son, not leaving out any low performing sons out they have an average AWW of 705.4 lbs.! Several of his daughters are spread throughout this offering as well as many more sisters. His dam is the fantastic donor dam for Tom & Sandy SCR Miss Maple 9021 who has produced 29 registered progeny for them. Many of the ET progeny in this sale are sired by him!