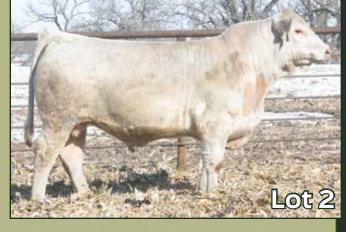

#### **WIA FORWARD 0116 P**

HERD SIRE

M954011

WR WRANGLER W601 WR FOREMAN D602

WCR NOTORIOUS 6170 P

WR DUCHESS B612

**WIA MS NOTORIOUS F98 P** 

Calved: 9/13/2020 CMF 192 WRANGLER 256 WR MISS PRINCESS T629

LT LEDGER 0332 P WR DUCHESS Y601

WCR TRIUMPH 213 P WCR MS IMPRESSIVE 3181 P GC MISS NEW STAN ROYCE 668 P M6 NEW STANDARD 266 P

GC MISS ROYCE ANNIE 271 P

**EPDs** BW -2.4ww 76 ΥW 147 Milk 22 TM 60

Selling Full Interest and Full Possession. You will not find this many young 2020 born herd sires selling this year and here is another one that has done the job. This calving-ease herd sire was purchased out of the Wild Indian Acres Bull Sale this past spring for \$8,500. His 66 lbs. Birthweight, CE EPD of 11.5 and BW EPD of -2.4 sealed the decision to bring him to Nebraska for Chanc McIntosh, Eickhoff Farms and the Sonderups. But he is just not only a calving-ease herd sire, his AWW was 745 lbs. to ratio 113 and his AYW was 1,492 lbs. to ratio 119. Here is one to put in the pasture and sleep easy!