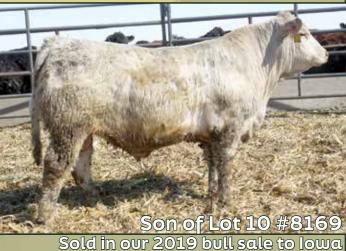

## SCR MISS TRIUMPH 2107

FC MARBLER 841 P SCR TUFFY 0119

**SCR MISS KING MICKY 7055** 

EC-SB MCCALLISTER 129 ET **SCR MISS KING MICKY 7070** SCR MISS CLASSIC 5070

Calved: 2/11/2012 Dehorned

SCM MARBLER P506 FC MS IMPRESSIVE EASE EC-SB MCCALLISTER 129 ET SCR MISS PERFECT 5076

RC BUDSMYDAD 225 POLLED MISS EC DUKE 452-D SCR ZORRO 912 SCR MISS INDY 8329

**EPDs** BW -3.1 ww 42 YW 61 Milk 27 ТМ 48

Lot 7

Bred AI on 5/18/2022 to LT BADGE 9184 PLD and pasture exposed to HBC SUMMIT 1H from 6/5/2022 -8/17/2022. This Tuffy female has been a donor dam for us. She sells with an ET heifer calf and natural born heifer calf too. She has raised 3 outstanding bulls for SCR that had an average AWW of 770.7 and one daughter that sold to Rennert Ranch that had an AWW of 675 lbs. Another daughter sells as Lot 56. Her dam was one of our very best donor dams producing 18 progeny for us.