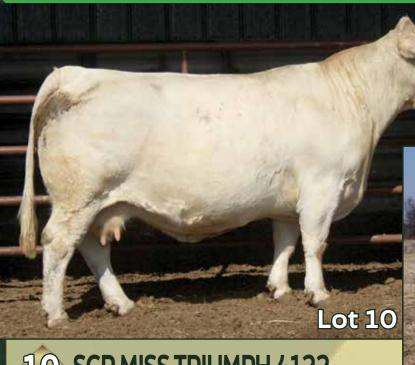

## SCR MISS TRIUMPH 2107

FC MARBLER 841 P SCR TUFFY 0119

**SCR MISS KING MICKY 7055** 

EC-SB MCCALLISTER 129 ET **SCR MISS KING MICKY 7070** SCR MISS CLASSIC 5070

Calved: 2/11/2012 Dehorned

SCM MARBLER P506 FC MS IMPRESSIVE EASE EC-SB MCCALLISTER 129 ET SCR MISS PERFECT 5076

RC BUDSMYDAD 225 POLLED MISS EC DUKE 452-D SCR ZORRO 912 SCR MISS INDY 8329

**EPDs** BW -3.1 ww 42 YW 61 Milk 27 ТМ 48

Lot 7

Bred AI on 5/18/2022 to LT BADGE 9184 PLD and pasture exposed to HBC SUMMIT 1H from 6/5/2022 -8/17/2022. This Tuffy female has been a donor dam for us. She sells with an ET heifer calf and natural born heifer calf too. She has raised 3 outstanding bulls for SCR that had an average AWW of 770.7 and one daughter that sold to Rennert Ranch that had an AWW of 675 lbs. Another daughter sells as Lot 56. Her dam was one of our very best donor dams producing 18 progeny for us.