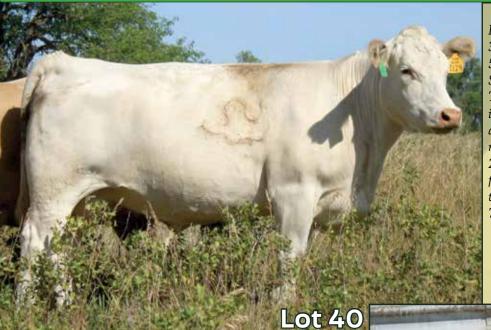

nd pasture exposed to Red Angus bull from 6/3/2022 - 8/9/2022. A full sister to Lot 35, a heifer out of SCR Miss Maple 9021.

## SCR MISS CASANOVA 9107 ET 39 MS PAY DIRT G104

BRED COW F1277706 **IKE BRONCO 4038** 

**SCR WRANGLER 7142** MISS GOLDEN LOGIC P084

**IKE SEBASTION 2151 SCR MISS SEBASTION 5104** LKD MISS INDEPENDENCE 378 TR MR INDEPENDENCE 9695

Calved: 3/1/2019

SCR BRONCO 9026 MS IKE WRANGLER 1039 **GOLDEN LOGIC** MAC'S TRADITION P161

**Polled** 

**EPDs** 

1.9

51

96

20

45

BW

ww

ΥW

Milk

TM

TTT SEBASTION MISS IKE GRID 8028 LKD MISS ALLIANCE EASTWOOD 839

Pasture exposed to SCR AFFINITY 9104 from 5/26/2022 -8/9/2022.



#### Polled heifer calf #2145

Born: 2-23-22, AWW: 721 lbs. ratio: 109, OPEN HEIFER sired by HBC Summit 1H.

#### BRED COWS AND OPEN HEIFER CALVES



Implanted embryo (SCR MISS TRIUMPH 3103 X SCR CASANOVA 7107) on 5/3/2022 and pasture exposed to HBC SUMMIT 1H from 5/26/2022 - 8/17/2022. This female is just started on a long career if her dam had anything to do with it. Her dam was born in 2006 and has had 13 natural born progeny for SCR clear up to 2021. Another maternal sister to this female sells as Lot 52. The first son out of this female born in 2021 had an AWW of 737 lbs. to ratio 105.

## 40 SCR MISS WARRIOR 9124

HIGH BLUFF CASANOVA 13C **SCR CASANOVA 7107** SCR MISS MAPLE 9021

SCR SUNSET 0330 SCR MS HIGH NOON 6120 **SCR MISS HERCULES 8013** 

SILVERSTREAM GEDDES G102 HIGH BLUFF ESPERENZA 15Y SCR CHICO 1033

SCR MISS LEGACY 6170

SCR SKY RISE 4158 **SCR MISS CURLEY 1138 SCV MONTANA HERCULES** SCR MISS MYSTICAL 621

**EPDs** BW