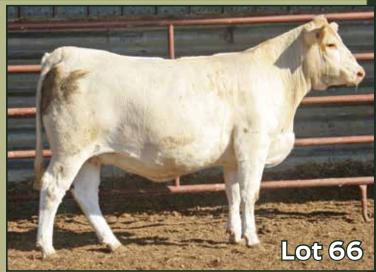

## HBC SUMMIT 1H

HERD SIRE M954682

WCR COUNTY LINE 3132 P

WCR COMMISSIONER 593 P

WCR MS BRAVO 399 P

WC MILESTONE 5223 P
HBC TEMPTATION 802F
HBC BRIGHT LIGHTS 509C

Calved: 1/2/2020 Polled
WCR KINGSBURY 116 P
WCR MS NO QUESTION 1237 P
SUMMIT BRAVO Y76
WCR MS FIREWATER 187 P

WC BENELLI 2134 P ET WC LADY BLUE 0506 P TR MR FIRE WATER 5792RET JMB PRIDE 846U

| EPDs |      |
|------|------|
| BW   | -0.1 |
| ww   | 56   |
| YW   | 81   |
| Milk | 16   |
| TM   | 44   |

#### Selling Full Interest and Full Possession.

When you see the first 2022 born calves sired by Summit at this sale you will immediately recognize that he is doing everything right!

Summit was purchased out of Canada for \$32,000 Canadian funds so about \$25,000 U.S. dollars by a large group of breeders from Nebraska including Dale Funk, Triple K, Eickhoff Farms, Independent Foundation and Sonderup Charolais Ranch, Inc.

We bought Summit 1H because he hit the benchmarks we look for in a herd sire. His 82 lb birthweight with 1142 lb weaning weight and 1532 yearling weight means 1H had the spread in birth weight and growth we try to achieve. 1H had great EPDs in Canada BW -0.9, WW 56, YW 101, Milk 21. He had an internationally known pedigree that was outcross for us, but sought after worldwide. Lastly, but not least, he has the look and correctness any cowman can appreciate.

Only to settle this partnership does the entire bull sell and full possession. Summit's sire WCR Commissioner 593 sold for \$50,000 in the 2016 Wienk Charolais Ranch Bull Sale to three Canadian breeders. His dam is sired by the \$125,000 WC Milestone 5223 during the Wright Charolais Bull Sale.