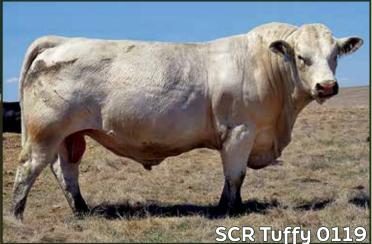

#### BRED COWS AND OPEN HEIFER CALVES

Bred AI on 5/19/2022 to WIA BACKWATER JACK 060 P and pasture exposed to R/V MARKSMAN 7548 from 6/5/2022 - 8/9/2022. The first of many SCR Tuffy 0119 daughters and they have proven themselves to be pound making machines. We didn't keep these cows this long if they didn't perform and you will find many of these SCR Tuffy 0119 daughters did. This cow had her first calf for us on 2-3-14, and then kept it going 2-27-15, 3-11-16, 2-17-17 and then into embryo production. She has had 10 calves for us with 5 sons with an average AWW of 709.4 lbs. and two daughters sold to purebred breeders.