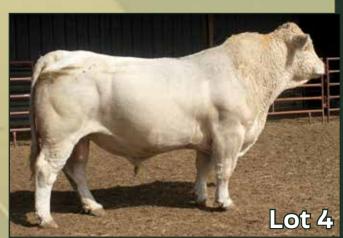

## HBC SUMMIT 1H

HERD SIRE M954682

WCR COUNTY LINE 3132 P

WCR COMMISSIONER 593 P

WCR MS BRAVO 399 P

WC MILESTONE 5223 P
HBC TEMPTATION 802F
HBC BRIGHT LIGHTS 509C

Calved: 1/2/2020 Polled
WCR KINGSBURY 116 P
WCR MS NO QUESTION 1237 P
SUMMIT BRAVO Y76
WCR MS FIREWATER 187 P

WC BENELLI 2134 P ET WC LADY BLUE 0506 P TR MR FIRE WATER 5792RET JMB PRIDE 846U

| EPDs |      |
|------|------|
| BW   | -0.1 |
| ww   | 56   |
| YW   | 81   |
| Milk | 16   |
| TM   | 44   |

#### Selling Full Interest and Full Possession.

When you see the first 2022 born calves sired by Summit at this sale you will immediately recognize that he is doing everything right!

Summit was purchased out of Canada for \$32,000 Canadian funds so about \$25,000 U.S. dollars by a large group of breeders from Nebraska including Dale Funk, Triple K, Eickhoff Farms, Independent Foundation and Sonderup Charolais Ranch, Inc.

We bought Summit 1H because he hit the benchmarks we look for in a herd sire. His 82 lb birthweight with 1142 lb weaning weight and 1532 yearling weight means 1H had the spread in birth weight and growth we try to achieve. 1H had great EPDs in Canada BW -0.9, WW 56, YW 101, Milk 21. He had an internationally known pedigree that was outcross for us, but sought after worldwide. Lastly, but not least, he has the look and correctness any cowman can appreciate.

Only to settle this partnership does the entire bull sell and full possession. Summit's sire WCR Commissioner 593 sold for \$50,000 in the 2016 Wienk Charolais Ranch Bull Sale to three Canadian breeders. His dam is sired by the \$125,000 WC Milestone 5223 during the Wright Charolais Bull Sale.