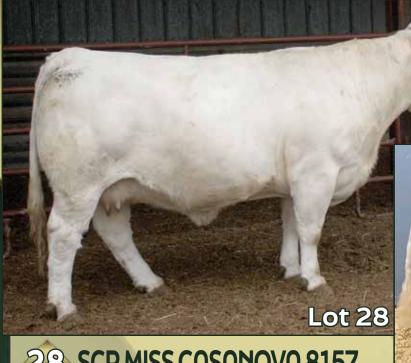

Sold to Arizona in our 2020 sale

28 SCR MISS CASANOVA 8157

F1260393 Calved: 3/1/2018 SILVERSTREAM GEDDES G102 SILVERSTREAM ENTICER E30 HIGH BLUFF CASANOVA 13C HIGH BLUFF ESPERENZA 15Y

SILVERSTREAM DOLLY V5 WINN MANS ESPERENZA 835U HIGHBLUFF MS ORGINAL 4T

**SCR STONERIDGE 3171** FC MS STONERIDGE 5236P F3342 OF 035

FC MARBLER 0355 P SCR MISS MAPLE 9021 MF 035 OF 6868 BG FC MS CHICO 9203 P

YW Milk TM

Polled

BW

WW

4.8

53

99

15

42

Bred AI on 5/19/2022 to WIA FORWARD 0116 P and pasture exposed to SCR AFFINITY 9104 from 6/5/2022 - 8/9/2022. Her 2020 daughter was purchased by Megan Amos, Stapleton, Nebraska. We put an embryo in this cow and she raised the ET heifer calf Lot 8B out of the 3103 donor.