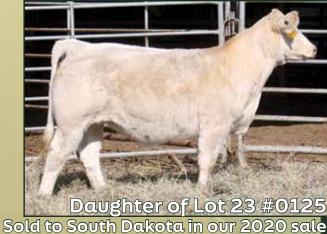

#### **SCR MISS BUTTERCUP 8120 ET**

RED COW EF1260775 FC TURBO 756 P SCR BRONCO 9026

SCR MS KINGDOM 1228

RC PHASE 450 PD **CCR MISS PHASE U908 P** 

Calved: 2/5/2018

SCR MR TURBO 4009 FC MS MAGIC JOSIF SCR MAJESTIC 7397 SCR MISS POLAR 4185

LT DISTANCE 5025 PLD RC MS CHINOOK 255 PLD CCR MISS TOP CHOICE S318 P CCRHAMSTRADEWINDL301PLD **CCR MISS HUMMER M318 P** 

Polled

**EPDs** 

-1.0

55

103

23

51

BW

ww

ΥW

Milk

TΜ

Bred AI on 5/19/2022 to LT BADGE 9184 PLD and pasture exposed to SCR AFFINITY 9104 from 6/5/2022 - 8/9/2022. Here is an ET daughter of SCR Bronco 9026 that sold to Lindskov-Thiel and Wild Indian Acres. Her 4-3-20 daughter sold to Arizona. Her bull calf #2125 born 2-15-22 will sell next spring.

Sold to Arizona in our 2020 sale

28 SCR MISS CASANOVA 8157

F1260393 Calved: 3/1/2018 SILVERSTREAM GEDDES G102 SILVERSTREAM ENTICER E30 HIGH BLUFF CASANOVA 13C HIGH BLUFF ESPERENZA 15Y

SILVERSTREAM DOLLY V5 WINN MANS ESPERENZA 835U HIGHBLUFF MS ORGINAL 4T