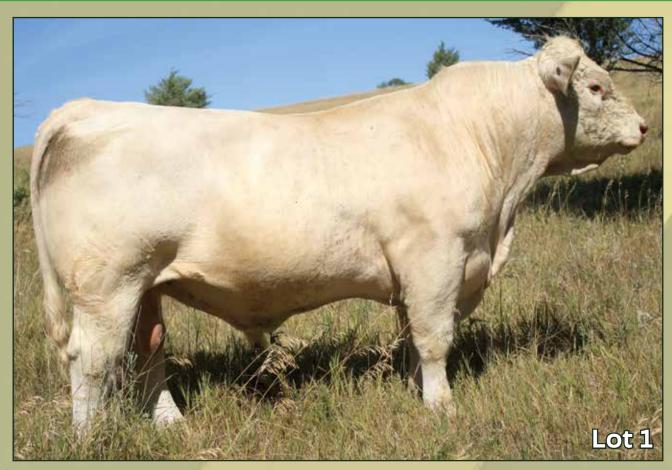

#### Selling Full Interest and Full Possession.

When you see the first 2022 born calves sired by Summit at this sale you will immediately recognize that he is doing everything right!

Summit was purchased out of Canada for \$32,000 Canadian funds so about \$25,000 U.S. dollars by a large group of breeders from Nebraska including Dale Funk, Triple K, Eickhoff Farms, Independent Foundation and Sonderup Charolais Ranch, Inc.

We bought Summit 1H because he hit the benchmarks we look for in a herd sire. His 82 lb birthweight with 1142 lb weaning weight and 1532 yearling weight means 1H had the spread in birth weight and growth we try to achieve. 1H had great EPDs in Canada BW -0.9, WW 56, YW 101, Milk 21. He had an internationally known pedigree that was outcross for us, but sought after worldwide. Lastly, but not least, he has the look and correctness any cowman can appreciate.

Only to settle this partnership does the entire bull sell and full possession. Summit's sire WCR Commissioner 593 sold for \$50,000 in the 2016 Wienk Charolais Ranch Bull Sale to three Canadian breeders. His dam is sired by the \$125,000 WC Milestone 5223 during the Wright Charolais Bull Sale.