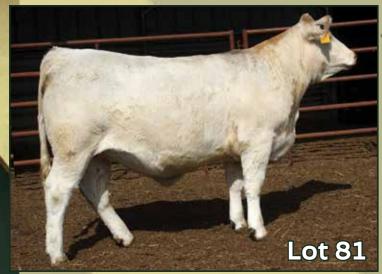

ORGINAL 4T

**KEYS ALL STATE 149X** MISS IKE GRID 8028 SCRTUFFY 0119 SCR MISS BRONCO 9022

Pasture exposed to RLB OIL RIG 806H from 6/5/2022 -8/22/2022.

## **BB MISS TUFFY J18T P**

BRED HEIFER F1318757 SCR TUFFY 0119

**IKE TUFFY 7015** MISS IKE GRID 8028

MR OAKDALE DUKE BB25 **BB MISS OAKDALE DUKE J 643 P** MISS WIND BB116

Calved: 3/12/2021

FC MARBLER 841 P SCR MISS KING MICKY 7055 M6 GRID MAKER 104 PET MISS IKE MARBLER 2050

**OAKDALE DUKE 9003P** MISS WRANGLER BB64 MR WIND BB340 MISS WRANGLER BB88

**EPDs** BW -1.6 ww 56 YW 107 Milk 20 48 TM

Bred AI on 5/7/2022 to WIA FORWARD 0116 P and pasture exposed to RLB OIL RIG 806H from 6/5/2022 - 8/22/2022 We bought this heifer on the Bob Black Charolais Dispersal Sale in Colorado...

**EPDs** 

1.1

56

103

19

47

BW

ww

ΥW

TM

Milk



# FC MS MARKSMAN 1224P

BRED HEIFER F1310284 LKD SNIPER 5155

**R/V MARKSMAN 7548** RENN/VISN MATRIARCH 5748C HCR PATRIARCH 2502 PLD

HIGH BLUFF CASANOVA 13C FC MS TRADITION 8202P ET KF MISS TRADITION 0156

Calved: 3/6/2021 CCC ROCKET'S EDGE 203 PLD LKD MISS REX 316

SCR MISS SMOKE P4748 PD

SILVERSTREAM GEDDES G102 HIGH BLUFF ESPERENZA 15Y **IQCR CHAR TRADITION 7326 P SCR MISS KING MICKY 7070** 

**EPDs** BW 0.3 ww 62 YW 96 Milk 10 TM 41

Bred AI on 5/7/2022 to WIA FORWARD 0116 P and pasture exposed to RLB OIL RIG 806H from 6/5/2022 - 8/22/2022. We bought this heifer in our 2021 female sale. We thought she was one of the best Marksman daughters we've seen. She also goes back to the King Micky 7070 donor cow.

# MS PAY DIRT J180

IKE BRONCO 4038 **SCR WRANGLER 7142** 

MISS GOLDEN LOGIC