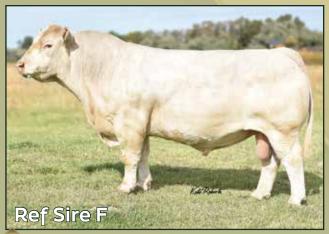

#### B

#### LT PATRIOT 4004 PLD

REF SIRE M852822 LT BLUEGRASS 4017 P LT LEDGER 0332 P LT BRENDA 6120 PLD

LK DISTANT RIO 900 **LK MISS RIO 2119** LK MISS SILVER T 059 Calved: 2/10/2014

LT ASSERTION 1277 P LT PEARL'S BREEZE 2236 P LT RIO BRAVO 3181 P LT BRENDA'S EASE 3055PLD

**Polled** 

**EPDs** 

-0.5

64

123

25

57

BW

ww

ΥW

Milk

TΜ

LT SILVER DISTANCE 5342P LK MISS RIO 713 LT SILVER DISTANCE 5342P LK MISS T 870

One of the most widely used AI sires in the nation. His BW was 86 lbs. and his AWW was 886 lbs. to ratio 111. He topped the 2015 Lindskov-Thiel Annual Bull Sale at \$105,000. His dam sold later for \$34,000. Patriot sons have topped many sales for many years.