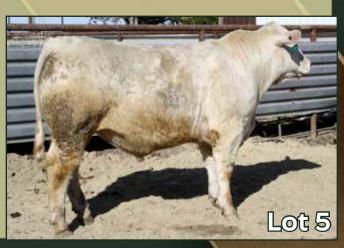

#### **WIA FORWARD 0116 P**

HERD SIRE

M954011

WR WRANGLER W601 WR FOREMAN D602

WCR NOTORIOUS 6170 P

WR DUCHESS B612

**WIA MS NOTORIOUS F98 P** 

Calved: 9/13/2020 CMF 192 WRANGLER 256 WR MISS PRINCESS T629

LT LEDGER 0332 P WR DUCHESS Y601

WCR TRIUMPH 213 P WCR MS IMPRESSIVE 3181 P GC MISS NEW STAN ROYCE 668 P M6 NEW STANDARD 266 P

GC MISS ROYCE ANNIE 271 P

**EPDs** BW -2.4ww 76 ΥW 147 Milk 22 TM 60

Selling Full Interest and Full Possession. You will not find this many young 2020 born herd sires selling this year and here is another one that has done the job. This calving-ease herd sire was purchased out of the Wild Indian Acres Bull Sale this past spring for \$8,500. His 66 lbs. Birthweight, CE EPD of 11.5 and BW EPD of -2.4 sealed the decision to bring him to Nebraska for Chanc McIntosh, Eickhoff Farms and the Sonderups. But he is just not only a calving-ease herd sire, his AWW was 745 lbs. to ratio 113 and his AYW was 1,492 lbs. to ratio 119. Here is one to put in the pasture and sleep easy!