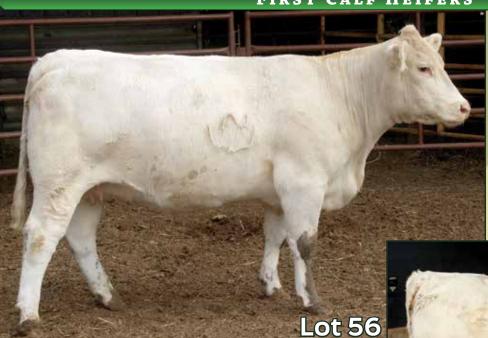

# 56 SCR MISS CASANOVA 0147

Calved: 3/4/2020

F1292841

SILVERSTREAM GEDDES G102 SILVERSTREAM ENTICER E30 SILVERSTREAM DOLLY V5

**HIGH BLUFF CASANOVA 13C** HIGH BLUFF ESPERENZA 15Y

SCRTUFFY 0119 **SCR MISS TRIUMPH 2111** SCR MISS KINGDOM 6016 WINN MANS ESPERENZA 835U HIGHBLUFF MS ORGINAL 4T

FC MARBLER 841 P **SCR MISS KING MICKY 7055** SCR KINGDOM 1251 SCR MISS FRENCHY 0167

**EPDs** BW -0.2 ww 48 YW 95 Milk 17 TM 41

Polled