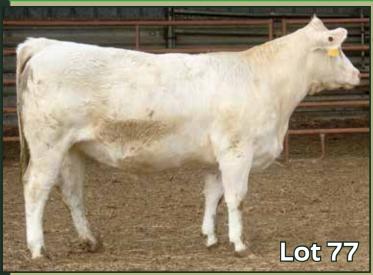

donor dam sells as Lot 8 and her full ET sister as Lot 73. Another fantastic Tuffy x Casanova cross.

#### SCR CASANOVA 1148

Bred Heifer

F1310197

HIGH BLUFF ESPERENZA 15Y

**HIGH BLUFF CASANOVA 13C** 

Calved: 3/3/2021

Polled

**EPDs** 

BW

ww

ΥW

TM

Milk

SILVERSTREAM GEDDES G102 SILVERSTREAM ENTICER E30 SILVERSTREAM DOLLY V5 WINN MANS ESPERENZA 835U

HIGHBLUFF MS ORGINAL 4T

SCR BRONCO 9026 **SCR MISS BUCKAROO 7015** CCR MISS PHASE U908 P FC TURBO 756 P SCR MS KINGDOM 1228 RC PHASE 450 PD

CCR MISS TOP CHOICE S318 P

Bred AI on 5/7/2022 to WIA FORWARD 0116 P and pasture exposed to WIA FORWARD 0116 P from 5/24/2022 - 8/17/2022. There will be many opinions sale that this could be one of the best bred heifers in the sale! Her dam is the dam of Effertz herd sire SCR Affinity 9104.





# SCR MISS MARKSMAN 1150

Calved: 3/4/2021

Bred Heifer F1310198 LKD SNIPER 5155

**R/V MARKSMAN 7548** 

**SCR MISS CASANOVA 8164 ET** 

RENN/VISN MATRIARCH 5748C HCR PATRIARCH 2502 PLD

HIGH BLUFF CASANOVA 13C

CCC ROCKET'S EDGE 203 PLD LKD MISS REX 316 SCR MISS SMOKE P4748 PD

SILVERSTREAM GEDDES G102 HIGH BLUFF ESPERENZA 15Y M6 NEW GERMAINE 1157 P ET M6 NEW STANDARD 842 P ET M6 MS 5180 GERMAINE 7134 P ET

**EPDs** BW -1.3 ww 61 lyw 109 Milk 12 TM 42

**Polled** 

Bred AI on 5/7/2022 to WIA FORWARD 0116 P and pasture exposed to RLB OIL RIG 806H from 6/5/2022 - 8/22/2022. Her dam sells as Lot 33.

# SCR MISS MARKSMAN 1151

Calved: 3/5/2021

F1310199 HEIFER LKD SNIPER 5155

**R/V MARKSMAN 7548** RENN/VISN MATRIARCH 5748C HCR PATRIARCH 2502 PLD

**IKE BRONCO 4038 SCR MISS WRANGI FR 7149*