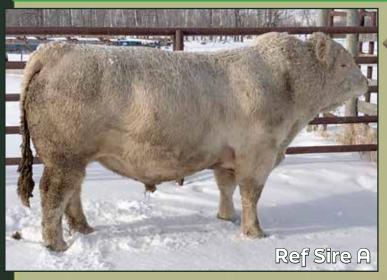

#### SCR CASANOVA 7107

REF SIRE EM892818

HIGH BLUFF CASANOVA 13C HIGH BLUFF ESPERENZA 15Y

SCR CHICO 1033 **SCR MISS MAPLE 9021** SCR MISS LEGACY 6170 Calved: 2/6/2017

SILVERSTREAM GEDDES G102 SILVERSTREAM ENTICER E30 SILVERSTREAM DOLLY V5 WINN MANS ESPERENZA 835U HIGHBLUFF MS ORGINAL 4T

> **SCM MONTANA CHICO E66 SCR MISS HERCULES 9076** JCH MR LEGACY P68 **SCR MS KINGDOM 1228**

**EPDs** BW 2.3 ww 51 YW 114 Milk 18

43

TM

Polled

This has been the greatest and highest producing son of High Bluff Casanova 7107 that Tom ever raised! His AWW was an impressive 891 lbs. He topped the 2018 Bull Sale when he went across the auction block for \$62,500 selling to Casanova Group consisting of Triple C Charolais in Canada, M Farms and Independent Foundation from Nebraska and Hansen Farms in South Dakota.

His sons starting in 2019 and counting ever son, not leaving out any low performing sons out they have an average AWW of 705.4 lbs.! Several of his daughters are spread throughout this offering as well as many more sisters. His dam is the fantastic donor dam for Tom & Sandy SCR Miss Maple 9021 who has produced 29 registered progeny for them. Many of the ET progeny in this sale are sired by him!