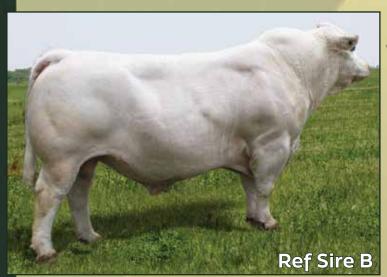

#### R/V MARKSMAN 7548

REF SIRE

M896696

Calved: 4/25/2017

**Polled** 

CCC ROCKET'S EDGE 203 PLD WC-WCCC ROCKETFUEL 7109 CCC GRASS STAINED EDGE 03 PLD WR POLLED REX U606

LKD MISS SECRET SUPERSTAR

HCR PATRIARCH 2502 PLD **RENN/VISN MATRIARCH 5748C** SCR MISS SMOKE P4748 PD

LKD MISS REX 316

LT LEDGER 0332 P MISS HCR WENDY 7028 PLD SCM MT SMOKE K417 **SCR MISS MARBLER 1757** 

YW 113 Milk 5 TM 40

**EPDs** 

-1.3

72

BW

ww

Purchased from Rennert Ranch this bull was one of the best Tom ever took linear measurements outside the SCR herd. His BW was 83 lbs. and his AWW for 797 lbs. to ratio 110.