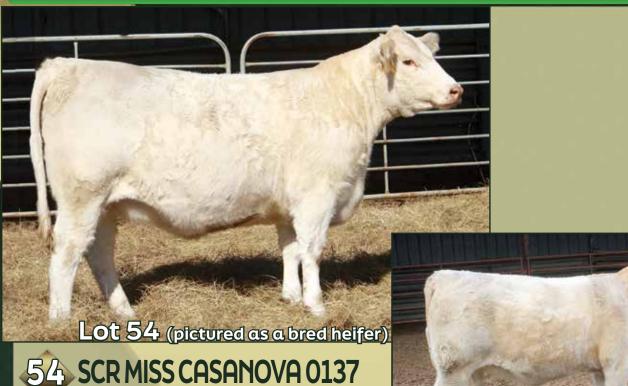

#### MCC MS NANCY 067

BRED COW EF1298605

**OAKDALE DUKE 9003P PC MISSOURI BOB 1227** 

PC MISS BLUE GRASS 9210

M6 NEW TEN 1101 P **SOUTHERN NANCY 43004** 

Calved: 3/1/2020

VCR SIR DUKE 135 PLD MISS VELVEETA JANE 630 LT BLUEGRASS 4017 P TPC MISS MISSOURI T705 ET

**Polled** 

**EPDs** 

-1.4

59

125

27

56

BW

ww

YW

TM

Milk

Lot 54A

**KEYS TEN-ACIOUS 166S** M6 MS BRAVO GRID 847 P ET M6/EJS MS NEW NANCY 220P M6 NEW STANDARD 842 P ET M6 MS 0383 NANCY 8145 P

Bred AI on 5/18/2022 to WIA BACKWATER JACK 060 P and pasture exposed to SCR AFFINITY 9104 from 6/5/2022 -8/9/2022.