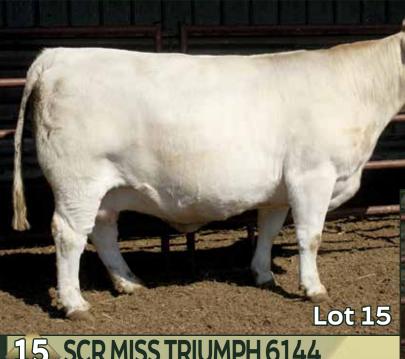

# 15 SCR MISS TRIUMPH 6144

EF1223887 FC MARBLER 841 P

**SCRTUFFY 0119** 

**SCR MISS KING MICKY 7055** 

**CANEY FORK TRADITION 72P** SCR MISS NASH 1095 **SCR MISS APPOLLON 8123** 

Calved: 3/2/2016 Dehorned

**SCM MARBLER P506** FC MS IMPRESSIVE EASE **EC-SB MCCALLISTER 129 ET** SCR MISS PERFECT 5076

WCR SIR TRADITION 5271P WCR MISS TRADITION 3471 **ERNMORE APPOLLON 38D ET** SCR MISS JOSIE 4335

**EPDs** BW 1.1 ww 62 YW 97 Milk 20 TM

Bred AI on 5/18/2022 to WIA FORWARD 0116 P and pasture exposed to HBC SUMMIT 1H from 6/5/2022 - 8/17/2022. This Tuffy daughter has a calving interval of: 2-7-18, 2-18-19, 2-16-20 and then produced us 5 ET progeny in 2021 including Lot 68 in this sale, the other four were bull calves. Besides the ET heifer calf Lot 15A born in 2022 that sells, she produced 4 more ET 2022 bull calves that will sell in our spring bull sale. Her dam SCR Miss Nash 1095 was also a donor producing 16 progeny and is the dam of SCR Ms Turbo 7003.

#### Polled ET heifer calf #2142

Born: 2-21-22, AWW: 575 lbs., sired by HBC Summit 1H.