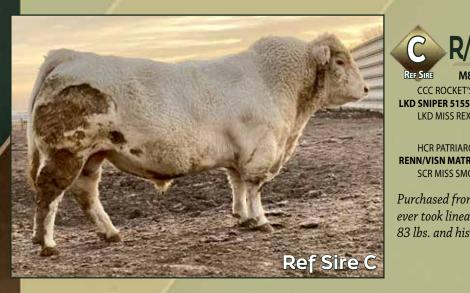

#### R/V MARKSMAN 7548

REF SIRE

M896696

Calved: 4/25/2017

**Polled** 

CCC ROCKET'S EDGE 203 PLD WC-WCCC ROCKETFUEL 7109 CCC GRASS STAINED EDGE 03 PLD WR POLLED REX U606

LKD MISS SECRET SUPERSTAR

HCR PATRIARCH 2502 PLD **RENN/VISN MATRIARCH 5748C** SCR MISS SMOKE P4748 PD

LKD MISS REX 316

LT LEDGER 0332 P MISS HCR WENDY 7028 PLD SCM MT SMOKE K417 **SCR MISS MARBLER 1757** 

YW 113 Milk 5 TM 40

**EPDs** 

-1.3

72

BW

ww

Purchased from Rennert Ranch this bull was one of the best Tom ever took linear measurements outside the SCR herd. His BW was 83 lbs. and his AWW for 797 lbs. to ratio 110.