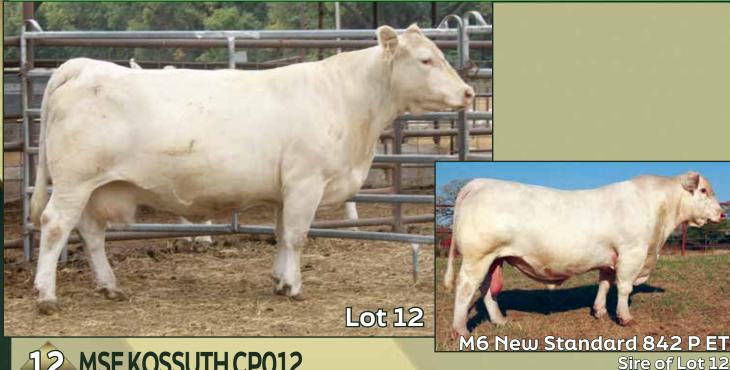

MSF KOSSUTH CP012

F1205351 IT RIO RRAVO 3181 P

M6 NEW STANDARD 842 P ET M6 MS GRID MAKER 2175 ET

JCR IMPRESSIVE 626 TW P WCR MS IMPRESS 0252 P WCR MS VISION 7161 P

Calved: 1/30/2015

LT 7N OF DUKE 9083 PLD M6 GRID MAKER 104 PET M6 MS E46'S DUKE 248 PET

WCR SIR IMPRESS 1325 P **JCR MS FASTRACK 3125 PET EATONS VISIONARY 2044 P** 

**Polled** LT RIO BLANCO 1234 P BW ww

WCR MISS PLAYWRIGHT9168P

**EPDs** -0.2 53 YW 109 Milk 21 TM 47

**EPDs** 

0.0

58

106

26

56

BW

ww

ΥW

TM

Milk

Implanted embryo (SCR MISS TRIUMPH 3103 X SCR CASANOVA 7107) on 5/3/2022 and pasture exposed to SCR AFFINITY 9104 from 5/26/2022 - 8/9/2022.

This female came from Meinders Stock Farm in Iowa. She is sired by the powerful M6 New Standard 842 that produced over 1,870 progeny to date and his semen still sells for \$300 plus at auction. We put an embryo in CP012 and she raised ET heifer calf Lot 15A out of the Lot 15 donor that sells.