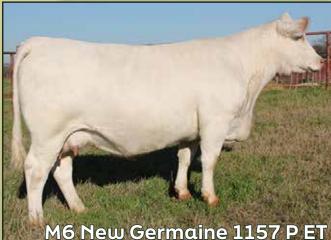

# **SCR MISS CASANOVA 8143 ET**

EF1260388 Calved: 2/23/2018

**HIGH BLUFF CASANOVA 13C** 

HIGH BLUFF ESPERENZA 15Y

M6 NEW STANDARD 842 P ET M6 NEW GERMAINE 1157 P ET

SILVERSTREAM GEDDES G102 SILVERSTREAM ENTICER E30 SILVERSTREAM DOLLY V5 WINN MANS ESPERENZA 835U HIGHBLUFF MS ORGINAL 4T

LT RIO BRAVO 3181 P M6 MS GRID MAKER 2175 ET M6 MS 5180 GERMAINE 7134 P ET M6 BEEF DOCTOR 5180 P ET SR LADY EASE 914 ET

Pasture exposed to HBC SUMMIT 1H from 5/17/2022 -8/17/2022.

Here is an ET out of our very successful donor M6 New Germaine 1157 that has now produced 59 progeny across the country. Her 2020 daughter Lot 77 sells. Her 2021 son had an AWW of 697 lbs. and her 4-4-22 bull calf will be in the spring bull sale.